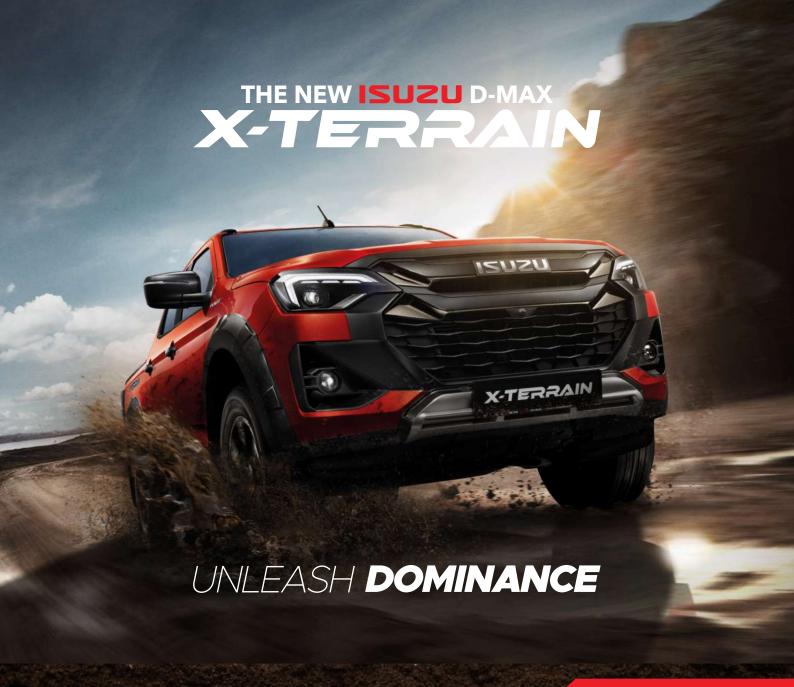

## **MAIN SPECIFICATION**

|                           |                                                                                                                                                                                                                                                                                                                                                                                                                                                                                                                                                                                                                                                                            | Antonia Di IED Dei eterrita Elle Melle elle de                                                                                                                                                                                                                                                                                                                                                                                                                                                                                                                                    |  |
|---------------------------|----------------------------------------------------------------------------------------------------------------------------------------------------------------------------------------------------------------------------------------------------------------------------------------------------------------------------------------------------------------------------------------------------------------------------------------------------------------------------------------------------------------------------------------------------------------------------------------------------------------------------------------------------------------------------|-----------------------------------------------------------------------------------------------------------------------------------------------------------------------------------------------------------------------------------------------------------------------------------------------------------------------------------------------------------------------------------------------------------------------------------------------------------------------------------------------------------------------------------------------------------------------------------|--|
| Exterior                  | Headlamps                                                                                                                                                                                                                                                                                                                                                                                                                                                                                                                                                                                                                                                                  | Automatic Bi-LED Projector with Follow-Me-Home Light<br>& LED Daytime Running Lights (DRL)                                                                                                                                                                                                                                                                                                                                                                                                                                                                                        |  |
|                           | Headlamp Levelling                                                                                                                                                                                                                                                                                                                                                                                                                                                                                                                                                                                                                                                         | Automatic                                                                                                                                                                                                                                                                                                                                                                                                                                                                                                                                                                         |  |
|                           | Fog Lamps                                                                                                                                                                                                                                                                                                                                                                                                                                                                                                                                                                                                                                                                  | Equipped - Front & Rear (LED)                                                                                                                                                                                                                                                                                                                                                                                                                                                                                                                                                     |  |
|                           | Windscreen & Door Glass                                                                                                                                                                                                                                                                                                                                                                                                                                                                                                                                                                                                                                                    | with Infra-Red Cut                                                                                                                                                                                                                                                                                                                                                                                                                                                                                                                                                                |  |
|                           | Wipers                                                                                                                                                                                                                                                                                                                                                                                                                                                                                                                                                                                                                                                                     | Automatic Aerofoil Wet Wiper with Variable Intermittent                                                                                                                                                                                                                                                                                                                                                                                                                                                                                                                           |  |
|                           | Roof Rails                                                                                                                                                                                                                                                                                                                                                                                                                                                                                                                                                                                                                                                                 | Equipped - Dark Grey                                                                                                                                                                                                                                                                                                                                                                                                                                                                                                                                                              |  |
|                           | Rear Combination Lamps                                                                                                                                                                                                                                                                                                                                                                                                                                                                                                                                                                                                                                                     | LED                                                                                                                                                                                                                                                                                                                                                                                                                                                                                                                                                                               |  |
|                           | Tailgate Assist                                                                                                                                                                                                                                                                                                                                                                                                                                                                                                                                                                                                                                                            | Equipped                                                                                                                                                                                                                                                                                                                                                                                                                                                                                                                                                                          |  |
|                           | Rear Bumper                                                                                                                                                                                                                                                                                                                                                                                                                                                                                                                                                                                                                                                                | Body Colour Integrated Two Step Type                                                                                                                                                                                                                                                                                                                                                                                                                                                                                                                                              |  |
|                           | Overfenders                                                                                                                                                                                                                                                                                                                                                                                                                                                                                                                                                                                                                                                                | Equipped - Dark Grey                                                                                                                                                                                                                                                                                                                                                                                                                                                                                                                                                              |  |
|                           | Front Bumper Lower                                                                                                                                                                                                                                                                                                                                                                                                                                                                                                                                                                                                                                                         | Equipped                                                                                                                                                                                                                                                                                                                                                                                                                                                                                                                                                                          |  |
|                           | X-Terrain Welcome Light                                                                                                                                                                                                                                                                                                                                                                                                                                                                                                                                                                                                                                                    | Equipped                                                                                                                                                                                                                                                                                                                                                                                                                                                                                                                                                                          |  |
|                           | Tyre & Wheels                                                                                                                                                                                                                                                                                                                                                                                                                                                                                                                                                                                                                                                              | 265/60R18 All-Terrain, 18 inch Matt Dark Grey Alloy                                                                                                                                                                                                                                                                                                                                                                                                                                                                                                                               |  |
| Interior                  | Meter Panel                                                                                                                                                                                                                                                                                                                                                                                                                                                                                                                                                                                                                                                                | e-LUMAX with Gunmetal Ornament & Illumination Control                                                                                                                                                                                                                                                                                                                                                                                                                                                                                                                             |  |
|                           | Multi Information Display (MID)                                                                                                                                                                                                                                                                                                                                                                                                                                                                                                                                                                                                                                            | 7 inch TFT LCD Colour Display                                                                                                                                                                                                                                                                                                                                                                                                                                                                                                                                                     |  |
|                           | Steering Wheel                                                                                                                                                                                                                                                                                                                                                                                                                                                                                                                                                                                                                                                             | 4-Spoke Two-tone Leather Wrapped with Light Brown Stitch                                                                                                                                                                                                                                                                                                                                                                                                                                                                                                                          |  |
|                           | Passive Entry & Start System (PESS)                                                                                                                                                                                                                                                                                                                                                                                                                                                                                                                                                                                                                                        | Equipped                                                                                                                                                                                                                                                                                                                                                                                                                                                                                                                                                                          |  |
|                           | Remote Engine Start                                                                                                                                                                                                                                                                                                                                                                                                                                                                                                                                                                                                                                                        | Equipped                                                                                                                                                                                                                                                                                                                                                                                                                                                                                                                                                                          |  |
|                           | Ambient Light                                                                                                                                                                                                                                                                                                                                                                                                                                                                                                                                                                                                                                                              | Equipped with Multi Colour Selection                                                                                                                                                                                                                                                                                                                                                                                                                                                                                                                                              |  |
|                           | X-Terrain Welcome Light                                                                                                                                                                                                                                                                                                                                                                                                                                                                                                                                                                                                                                                    | Equipped                                                                                                                                                                                                                                                                                                                                                                                                                                                                                                                                                                          |  |
|                           | Walk Away Door Lock                                                                                                                                                                                                                                                                                                                                                                                                                                                                                                                                                                                                                                                        | Equipped                                                                                                                                                                                                                                                                                                                                                                                                                                                                                                                                                                          |  |
|                           | Rear View Mirror                                                                                                                                                                                                                                                                                                                                                                                                                                                                                                                                                                                                                                                           | Auto Dimming                                                                                                                                                                                                                                                                                                                                                                                                                                                                                                                                                                      |  |
|                           | Audio System                                                                                                                                                                                                                                                                                                                                                                                                                                                                                                                                                                                                                                                               | 10 inch Touch Screen Infotainment with USB, Bluetooth, Wireless Apple CarPlay<br>& Android Auto Connectivity & 8 speakers (with Roof Speakers)                                                                                                                                                                                                                                                                                                                                                                                                                                    |  |
|                           | Climate Control                                                                                                                                                                                                                                                                                                                                                                                                                                                                                                                                                                                                                                                            | Automatic Dual Zone with Rear Vents                                                                                                                                                                                                                                                                                                                                                                                                                                                                                                                                               |  |
|                           | Gear Knob Type                                                                                                                                                                                                                                                                                                                                                                                                                                                                                                                                                                                                                                                             | Leather with Satin Chrome Ornament & Light Brown Stitch                                                                                                                                                                                                                                                                                                                                                                                                                                                                                                                           |  |
|                           | Seats                                                                                                                                                                                                                                                                                                                                                                                                                                                                                                                                                                                                                                                                      | Black Combination Leather & 8-way Power Adjust with Lumbar Support (Driver)                                                                                                                                                                                                                                                                                                                                                                                                                                                                                                       |  |
|                           | Wireless Charger                                                                                                                                                                                                                                                                                                                                                                                                                                                                                                                                                                                                                                                           | Equipped                                                                                                                                                                                                                                                                                                                                                                                                                                                                                                                                                                          |  |
|                           |                                                                                                                                                                                                                                                                                                                                                                                                                                                                                                                                                                                                                                                                            |                                                                                                                                                                                                                                                                                                                                                                                                                                                                                                                                                                                   |  |
|                           | Scuff Plate                                                                                                                                                                                                                                                                                                                                                                                                                                                                                                                                                                                                                                                                | Equipped with Running LED Illumination                                                                                                                                                                                                                                                                                                                                                                                                                                                                                                                                            |  |
|                           |                                                                                                                                                                                                                                                                                                                                                                                                                                                                                                                                                                                                                                                                            | Equipped with Running LED Illumination 7 (Driver, Front Passenger, Side, Curtain & Driver Knee)                                                                                                                                                                                                                                                                                                                                                                                                                                                                                   |  |
| Safety                    | SRS Airbags ABS, EBD with BA                                                                                                                                                                                                                                                                                                                                                                                                                                                                                                                                                                                                                                               | 7 (Driver, Front Passenger, Side, Curtain & Driver Knee)                                                                                                                                                                                                                                                                                                                                                                                                                                                                                                                          |  |
| Safety                    | SRS Airbags                                                                                                                                                                                                                                                                                                                                                                                                                                                                                                                                                                                                                                                                | 7 (Driver, Front Passenger, Side, Curtain & Driver Knee)<br>Equipped                                                                                                                                                                                                                                                                                                                                                                                                                                                                                                              |  |
| Safety                    | SRS Airbags<br>ABS, EBD with BA<br>Electronic Stability Control (ESC)                                                                                                                                                                                                                                                                                                                                                                                                                                                                                                                                                                                                      | 7 (Driver, Front Passenger, Side, Curtain & Driver Knee)<br>Equipped<br>Equipped                                                                                                                                                                                                                                                                                                                                                                                                                                                                                                  |  |
| Safety                    | SRS Airbags<br>ABS, EBD with BA                                                                                                                                                                                                                                                                                                                                                                                                                                                                                                                                                                                                                                            | 7 (Driver, Front Passenger, Side, Curtain & Driver Knee)<br>Equipped<br>Equipped<br>Equipped                                                                                                                                                                                                                                                                                                                                                                                                                                                                                      |  |
| Safety                    | SRS Airbags ABS, EBD with BA Electronic Stability Control (ESC) Traction Control System (TCS)                                                                                                                                                                                                                                                                                                                                                                                                                                                                                                                                                                              | 7 (Driver, Front Passenger, Side, Curtain & Driver Knee)<br>Equipped<br>Equipped<br>Equipped<br>Equipped                                                                                                                                                                                                                                                                                                                                                                                                                                                                          |  |
| Safety                    | SRS Airbags ABS, EBD with BA Electronic Stability Control (ESC) Traction Control System (TCS) Hill Start Assist (HSA)                                                                                                                                                                                                                                                                                                                                                                                                                                                                                                                                                      | 7 (Driver, Front Passenger, Side, Curtain & Driver Knee)<br>Equipped<br>Equipped<br>Equipped<br>Equipped<br>Equipped                                                                                                                                                                                                                                                                                                                                                                                                                                                              |  |
| Safety                    | SRS Airbags ABS, EBD with BA Electronic Stability Control (ESC) Traction Control System (TCS) Hill Start Assist (HSA) Hill Descent Control (HDC) Brake Override System (BOS)                                                                                                                                                                                                                                                                                                                                                                                                                                                                                               | 7 (Driver, Front Passenger, Side, Curtain & Driver Knee)<br>Equipped<br>Equipped<br>Equipped<br>Equipped<br>Equipped<br>Equipped                                                                                                                                                                                                                                                                                                                                                                                                                                                  |  |
| Safety                    | SRS Airbags ABS, EBD with BA Electronic Stability Control (ESC) Traction Control System (TCS) Hill Start Assist (HSA) Hill Descent Control (HDC)                                                                                                                                                                                                                                                                                                                                                                                                                                                                                                                           | 7 (Driver, Front Passenger, Side, Curtain & Driver Knee)<br>Equipped<br>Equipped<br>Equipped<br>Equipped<br>Equipped                                                                                                                                                                                                                                                                                                                                                                                                                                                              |  |
| Safety                    | SRS Airbags ABS, EBD with BA Electronic Stability Control (ESC) Traction Control System (TCS) Hill Start Assist (HSA) Hill Descent Control (HDC) Brake Override System (BOS) Emergency Stop Signal (ESS)                                                                                                                                                                                                                                                                                                                                                                                                                                                                   | 7 (Driver, Front Passenger, Side, Curtain & Driver Knee)<br>Equipped<br>Equipped<br>Equipped<br>Equipped<br>Equipped<br>Equipped<br>Equipped                                                                                                                                                                                                                                                                                                                                                                                                                                      |  |
| Safety                    | SRS Airbags ABS, EBD with BA Electronic Stability Control (ESC) Traction Control System (TCS) Hill Start Assist (HSA) Hill Descent Control (HDC) Brake Override System (BOS) Emergency Stop Signal (ESS) Seat Belt Reminder                                                                                                                                                                                                                                                                                                                                                                                                                                                | 7 (Driver, Front Passenger, Side, Curtain & Driver Knee) Equipped Equipped Equipped Equipped Equipped Equipped Equipped Equipped All Seats                                                                                                                                                                                                                                                                                                                                                                                                                                        |  |
| Safety                    | SRS Airbags ABS, EBD with BA Electronic Stability Control (ESC) Traction Control System (TCS) Hill Start Assist (HSA) Hill Descent Control (HDC) Brake Override System (BOS) Emergency Stop Signal (ESS) Seat Belt Reminder Reverse Camera                                                                                                                                                                                                                                                                                                                                                                                                                                 | 7 (Driver, Front Passenger, Side, Curtain & Driver Knee) Equipped Equipped Equipped Equipped Equipped Equipped Equipped Equipped All Seats Equipped                                                                                                                                                                                                                                                                                                                                                                                                                               |  |
| Safety                    | SRS Airbags ABS, EBD with BA Electronic Stability Control (ESC) Traction Control System (TCS) Hill Start Assist (HSA) Hill Descent Control (HDC) Brake Override System (BOS) Emergency Stop Signal (ESS) Seat Belt Reminder Reverse Camera Parking Sensor                                                                                                                                                                                                                                                                                                                                                                                                                  | 7 (Driver, Front Passenger, Side, Curtain & Driver Knee) Equipped Equipped Equipped Equipped Equipped Equipped Equipped All Seats Equipped Equipped Equipped Equipped Equipped All Seats Equipped Equipped Equipped                                                                                                                                                                                                                                                                                                                                                               |  |
| Safety                    | SRS Airbags ABS, EBD with BA Electronic Stability Control (ESC) Traction Control System (TCS) Hill Start Assist (HSA) Hill Descent Control (HDC) Brake Override System (BOS) Emergency Stop Signal (ESS) Seat Belt Reminder Reverse Camera Parking Sensor Digital Video Recorder (DVR)                                                                                                                                                                                                                                                                                                                                                                                     | 7 (Driver, Front Passenger, Side, Curtain & Driver Knee)  Equipped  Equipped  Equipped  Equipped  Equipped  Equipped  Equipped  All Seats  Equipped  Equipped  Equipped  Equipped  Equipped  All Seats  Equipped  Equipped  Equipped  Equipped  Equipped  Equipped                                                                                                                                                                                                                                                                                                                |  |
|                           | SRS Airbags ABS, EBD with BA Electronic Stability Control (ESC) Traction Control System (TCS) Hill Start Assist (HSA) Hill Descent Control (HDC) Brake Override System (BOS) Emergency Stop Signal (ESS) Seat Belt Reminder Reverse Camera Parking Sensor Digital Video Recorder (DVR) Rear Differential Lock                                                                                                                                                                                                                                                                                                                                                              | 7 (Driver, Front Passenger, Side, Curtain & Driver Knee) Equipped Equipped Equipped Equipped Equipped Equipped Equipped All Seats Equipped - 4 Sensors Type (Front and Rear) Equipped Equipped                                                                                                                                                                                                                                                                                 |  |
| Advanced Safety           | SRS Airbags ABS, EBD with BA Electronic Stability Control (ESC) Traction Control System (TCS) Hill Start Assist (HSA) Hill Descent Control (HDC) Brake Override System (BOS) Emergency Stop Signal (ESS) Seat Belt Reminder Reverse Camera Parking Sensor Digital Video Recorder (DVR) Rear Differential Lock Around View Monitor                                                                                                                                                                                                                                                                                                                                          | 7 (Driver, Front Passenger, Side, Curtain & Driver Knee)  Equipped  Equipped  Equipped  Equipped  Equipped  Equipped  Equipped  All Seats  Equipped  Equipped  Equipped  Equipped  Equipped  All Seats  Equipped  Equipped  Equipped  Equipped  Equipped  Equipped                                                                                                                                                                                                                                                                                                                |  |
|                           | SRS Airbags ABS, EBD with BA Electronic Stability Control (ESC) Traction Control System (TCS) Hill Start Assist (HSA) Hill Descent Control (HDC) Brake Override System (BOS) Emergency Stop Signal (ESS) Seat Belt Reminder Reverse Camera Parking Sensor Digital Video Recorder (DVR) Rear Differential Lock Around View Monitor Forward Collision Warning (FCW)                                                                                                                                                                                                                                                                                                          | 7 (Driver, Front Passenger, Side, Curtain & Driver Knee)  Equipped  Equipped  Equipped  Equipped  Equipped  Equipped  Equipped  All Seats  Equipped  Equipped  Equipped  Equipped  Equipped  Equipped  Equipped  Equipped  Equipped  Equipped Front and Rear)  Equipped  Equipped  Equipped  Equipped  Equipped                                                                                                                                                                                                                                                                   |  |
| Advanced Safety           | SRS Airbags ABS, EBD with BA Electronic Stability Control (ESC) Traction Control System (TCS) Hill Start Assist (HSA) Hill Descent Control (HDC) Brake Override System (BOS) Emergency Stop Signal (ESS) Seat Belt Reminder Reverse Camera Parking Sensor Digital Video Recorder (DVR) Rear Differential Lock Around View Monitor Forward Collision Warning (FCW) Autonomous Emergency Braking (AEB)                                                                                                                                                                                                                                                                       | 7 (Driver, Front Passenger, Side, Curtain & Driver Knee)  Equipped  Equipped  Equipped  Equipped  Equipped  Equipped  Equipped  All Seats  Equipped  Equipped  Equipped  Equipped  Equipped  Equipped  Equipped  Equipped  Equipped  Equipped - 4 Sensors Type (Front and Rear)  Equipped  Equipped  Equipped  Equipped  Equipped  Equipped  Equipped                                                                                                                                                                                                                             |  |
| Advanced Safety           | SRS Airbags ABS, EBD with BA Electronic Stability Control (ESC) Traction Control System (TCS) Hill Start Assist (HSA) Hill Descent Control (HDC) Brake Override System (BOS) Emergency Stop Signal (ESS) Seat Belt Reminder Reverse Camera Parking Sensor Digital Video Recorder (DVR) Rear Differential Lock Around View Monitor Forward Collision Warning (FCW) Autonomous Emergency Braking (AEB) Turn Assist                                                                                                                                                                                                                                                           | 7 (Driver, Front Passenger, Side, Curtain & Driver Knee)  Equipped  Equipped  Equipped  Equipped  Equipped  Equipped  Equipped  All Seats  Equipped  Equipped  Equipped  Equipped  Equipped  Equipped  Equipped  Equipped - 4 Sensors Type (Front and Rear)  Equipped - Front & Rear  Equipped  Equipped  Equipped  Equipped  Equipped  Equipped  Equipped  Equipped  Equipped                                                                                                                                                                                                    |  |
| Advanced Safety           | SRS Airbags ABS, EBD with BA Electronic Stability Control (ESC) Traction Control System (TCS) Hill Start Assist (HSA) Hill Descent Control (HDC) Brake Override System (BOS) Emergency Stop Signal (ESS) Seat Belt Reminder Reverse Camera Parking Sensor Digital Video Recorder (DVR) Rear Differential Lock Around View Monitor Forward Collision Warning (FCW) Autonomous Emergency Braking (AEB) Turn Assist AT Pedal Misapplication Mitigation                                                                                                                                                                                                                        | 7 (Driver, Front Passenger, Side, Curtain & Driver Knee)  Equipped  Equipped  Equipped  Equipped  Equipped  Equipped  Equipped  All Seats  Equipped  Equipped  Equipped  Equipped  Equipped  Equipped - 4 Sensors Type (Front and Rear)  Equipped  Equipped - Front & Rear  Equipped                                                                                                                                                                      |  |
| Advanced Safety           | SRS Airbags ABS, EBD with BA Electronic Stability Control (ESC) Traction Control System (TCS) Hill Start Assist (HSA) Hill Descent Control (HDC) Brake Override System (BOS) Emergency Stop Signal (ESS) Seat Belt Reminder Reverse Camera Parking Sensor Digital Video Recorder (DVR) Rear Differential Lock Around View Monitor Forward Collision Warning (FCW) Autonomous Emergency Braking (AEB) Turn Assist AT Pedal Misapplication Mitigation Adaptive Cruise Control (ACC)                                                                                                                                                                                          | 7 (Driver, Front Passenger, Side, Curtain & Driver Knee)  Equipped  Equipped  Equipped  Equipped  Equipped  Equipped  Equipped  All Seats  Equipped  Equipped - 4 Sensors Type (Front and Rear)  Equipped - Front & Rear  Equipped  Equipped with 3D Image Guide  Equipped                                                                                                                                                                                          |  |
| Advanced Safety           | SRS Airbags  ABS, EBD with BA  Electronic Stability Control (ESC)  Traction Control System (TCS)  Hill Start Assist (HSA)  Hill Descent Control (HDC)  Brake Override System (BOS)  Emergency Stop Signal (ESS)  Seat Belt Reminder  Reverse Camera  Parking Sensor  Digital Video Recorder (DVR)  Rear Differential Lock  Around View Monitor  Forward Collision Warning (FCW)  Autonomous Emergency Braking (AEB)  Turn Assist  AT Pedal Misapplication Mitigation  Adaptive Cruise Control (ACC)  Automatic High Beam (AHB)                                                                                                                                             | 7 (Driver, Front Passenger, Side, Curtain & Driver Knee)  Equipped  Equipped  Equipped  Equipped  Equipped  Equipped  Equipped  Equipped  All Seats  Equipped  Equipped  Equipped - 4 Sensors Type (Front and Rear)  Equipped                                                                       |  |
| Advanced Safety           | SRS Airbags  ABS, EBD with BA  Electronic Stability Control (ESC)  Traction Control System (TCS)  Hill Start Assist (HSA)  Hill Descent Control (HDC)  Brake Override System (BOS)  Emergency Stop Signal (ESS)  Seat Belt Reminder  Reverse Camera  Parking Sensor  Digital Video Recorder (DVR)  Rear Differential Lock  Around View Monitor  Forward Collision Warning (FCW)  Autonomous Emergency Braking (AEB)  Turn Assist  AT Pedal Misapplication Mitigation  Adaptive Cruise Control (ACC)  Automatic High Beam (AHB)  Lane Departure Warning (LDW)                                                                                                               | 7 (Driver, Front Passenger, Side, Curtain & Driver Knee)  Equipped  Equipped  Equipped  Equipped  Equipped  Equipped  Equipped  All Seats  Equipped  Equipped - 4 Sensors Type (Front and Rear)  Equipped  Equipped with 3D Image Guide  Equipped                                                                                 |  |
| Advanced Safety           | SRS Airbags  ABS, EBD with BA  Electronic Stability Control (ESC)  Traction Control System (TCS)  Hill Start Assist (HSA)  Hill Descent Control (HDC)  Brake Override System (BOS)  Emergency Stop Signal (ESS)  Seat Belt Reminder  Reverse Camera  Parking Sensor  Digital Video Recorder (DVR)  Rear Differential Lock  Around View Monitor  Forward Collision Warning (FCW)  Autonomous Emergency Braking (AEB)  Turn Assist  AT Pedal Misapplication Mitigation  Adaptive Cruise Control (ACC)  Automatic High Beam (AHB)  Lane Departure Warning (LDW)  Blind Spot Monitor (BSM)                                                                                     | 7 (Driver, Front Passenger, Side, Curtain & Driver Knee)  Equipped  Equipped  Equipped  Equipped  Equipped  Equipped  Equipped  Equipped  All Seats  Equipped  Equipped - 4 Sensors Type (Front and Rear)  Equipped                               |  |
| Advanced Safety           | SRS Airbags  ABS, EBD with BA  Electronic Stability Control (ESC)  Traction Control System (TCS)  Hill Start Assist (HSA)  Hill Descent Control (HDC)  Brake Override System (BOS)  Emergency Stop Signal (ESS)  Seat Belt Reminder  Reverse Camera  Parking Sensor  Digital Video Recorder (DVR)  Rear Differential Lock  Around View Monitor  Forward Collision Warning (FCW)  Autonomous Emergency Braking (AEB)  Turn Assist  AT Pedal Misapplication Mitigation  Adaptive Cruise Control (ACC)  Automatic High Beam (AHB)  Lane Departure Warning (LDW)  Blind Spot Monitor (BSM)  Manual Speed Limiter (MSL)                                                         | 7 (Driver, Front Passenger, Side, Curtain & Driver Knee)  Equipped  Equipped  Equipped  Equipped  Equipped  Equipped  Equipped  Equipped  All Seats  Equipped  Equipped - 4 Sensors Type (Front and Rear)  Equipped  Equipped with 3D Image Guide  Equipped           |  |
| Advanced Safety<br>(ADAS) | SRS Airbags  ABS, EBD with BA  Electronic Stability Control (ESC)  Traction Control System (TCS)  Hill Start Assist (HSA)  Hill Descent Control (HDC)  Brake Override System (BOS)  Emergency Stop Signal (ESS)  Seat Belt Reminder  Reverse Camera  Parking Sensor  Digital Video Recorder (DVR)  Rear Differential Lock  Around View Monitor  Forward Collision Warning (FCW)  Autonomous Emergency Braking (AEB)  Turn Assist  AT Pedal Misapplication Mitigation  Adaptive Cruise Control (ACC)  Automatic High Beam (AHB)  Lane Departure Warning (LDW)  Blind Spot Monitor (BSM)  Manual Speed Limiter (MSL)  Multi Collision Brake  Rear Cross Traffic Alert (RCTA) | 7 (Driver, Front Passenger, Side, Curtain & Driver Knee)  Equipped  Equipped  Equipped  Equipped  Equipped  Equipped  Equipped  Equipped  All Seats  Equipped  Equipped - 4 Sensors Type (Front and Rear)  Equipped  Equipped with 3D Image Guide  Equipped  Equipped |  |
| Advanced Safety           | SRS Airbags  ABS, EBD with BA  Electronic Stability Control (ESC)  Traction Control System (TCS)  Hill Start Assist (HSA)  Hill Descent Control (HDC)  Brake Override System (BOS)  Emergency Stop Signal (ESS)  Seat Belt Reminder  Reverse Camera  Parking Sensor  Digital Video Recorder (DVR)  Rear Differential Lock  Around View Monitor  Forward Collision Warning (FCW)  Autonomous Emergency Braking (AEB)  Turn Assist  AT Pedal Misapplication Mitigation  Adaptive Cruise Control (ACC)  Automatic High Beam (AHB)  Lane Departure Warning (LDW)  Blind Spot Monitor (BSM)  Manual Speed Limiter (MSL)  Multi Collision Brake                                  | 7 (Driver, Front Passenger, Side, Curtain & Driver Knee)  Equipped  Equipped  Equipped  Equipped  Equipped  Equipped  Equipped  Equipped  All Seats  Equipped  Equipped - 4 Sensors Type (Front and Rear)  Equipped           |  |