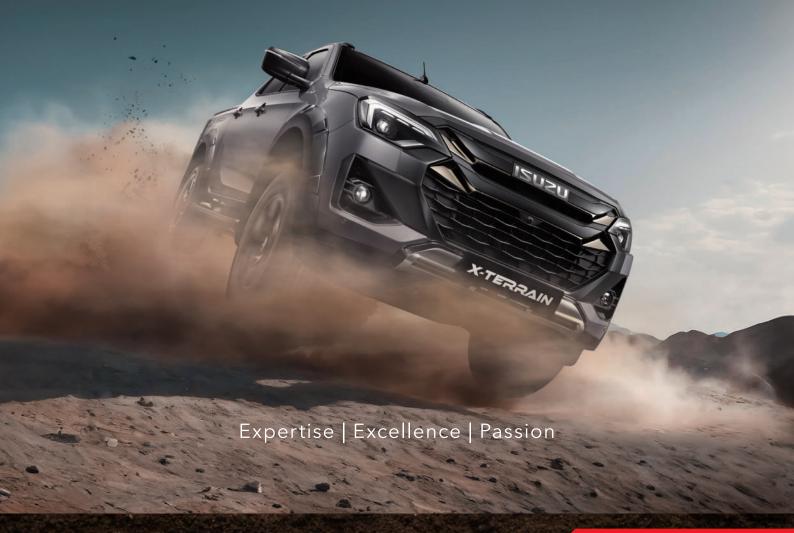

## THE NEW ISUZU D-MAX X-TERRAIN



## PRICE LIST FOR ISUZU D-MAX (Effective Date: 1 January 2025)

Individual Private

**SABAH** 

Model Name : ISUZU D-MAX 3.0L 4X4 AT X-TERRAIN Model Code : TFS40-TEPH-FS

Model Code : TFS40-TEPH-FS
Body Type : Double Cabin Pickup

Engine Capacity : 2,999cc

Drive System & Transmission : 4x4 Automatic

|                           |            |            | 10.7       |
|---------------------------|------------|------------|------------|
|                           | (RM)       | (RM)       | (RM)       |
| Recommended Selling Price | 162,900.00 | 162,900.00 | 162,900.00 |
| Handling Fee              | 300.00     | 300.00     | 300.00     |
| Number Plate              | 50.00      | 50.00      | 50.00      |
| Signwriting               |            |            | 100.00     |
| Inspection